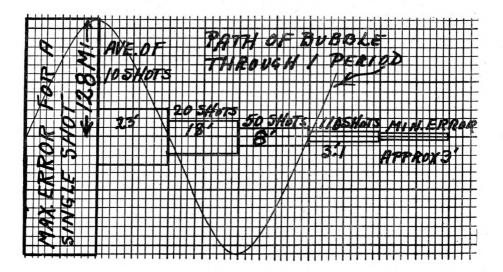

Errors for single shots ran as high as 122 minutes of altitude. Errors for the average of ten shots ran as high as 23 minutes. The average of successive errors for the 11 series of observations was 14 minutes of altitude, but as some of these errors were plus and some minus, the average mean error for the 110 sun observations was only (--) 3.1 minutes of altitude.

The very low algebraic average error of 3.1 minutes of altitude or 3.1 nautical miles shows the importance of averaging numerous observations. It also shows what accuracy may be expected under average conditions. Some recommend throwing out wild shots. .