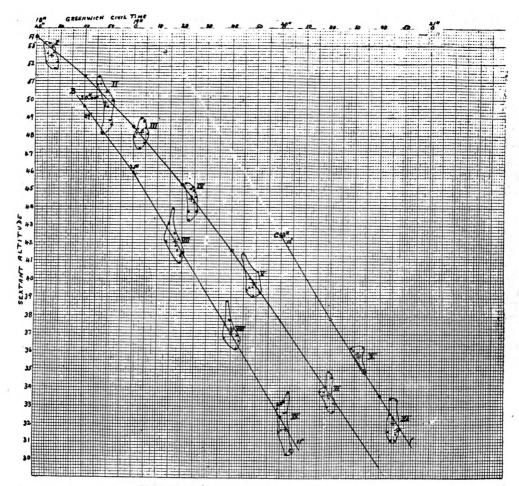

The observed data of sextant altitude, the Greenwich Civil Time, and position, were used to compute the true altitude of the sun for the various times. Actually, the altitudes were computed for twenty minute intervals and these altitudes were plotted against Greenwich Civil Time to get a curve of true sextant altitudes. The observed sextant altitudes were then referred to the curve to get the errors.

Errors for single shots ran as high as 122 minutes of altitude. Errors for the average of ten shots ran as high as 23 minutes. The average of successive errors for the 11 series of observations was 14 minutes of altitude, but as some of these errors were plus and some minus, the average mean error for the 110 sun observations was only (--) 3.1 minutes of altitude.

The very low algebraic average error of 3.1 minutes of altitude or 3.1 nautical miles shows the importance of averaging numerous observations. It also shows what accuracy may be expected under average conditions. Some recommend throwing out wild shots. .