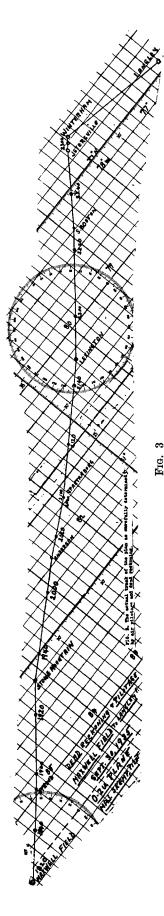

In order to make clear the technique used for checking the bubble sextant errors on which this paper is based, the observed data with graphical analysis are included.

The instrumental error of a good bubble sextant is less than two nautical miles. On the other hand, the acceleration error of the bubble might easily be more than 2 degrees of arc, that is it might exceed 120 miles. This condition would apparently make it impossible to determine the position of a plane in flight close enough for practical purposes.

In order to get as accurate data as possible, ten sextant observations were taken and the plane's position was then immediately determined as accurately as possible by air pilotage. Then ten more observations of the sun would be taken and the plane's position again determined. This procedure was kept up till the sun set. One hundred and ten observations were taken. No observation was discarded.

The observed data of sextant altitude, the Greenwich Civil Time, and position, were used to compute the true altitude of the sun for the various times. Actually, the altitudes were computed for twenty minute intervals and these altitudes were plotted against Greenwich Civil Time to get a curve of true sextant altitudes. The observed sextant altitudes were then referred to the curve to get the errors.